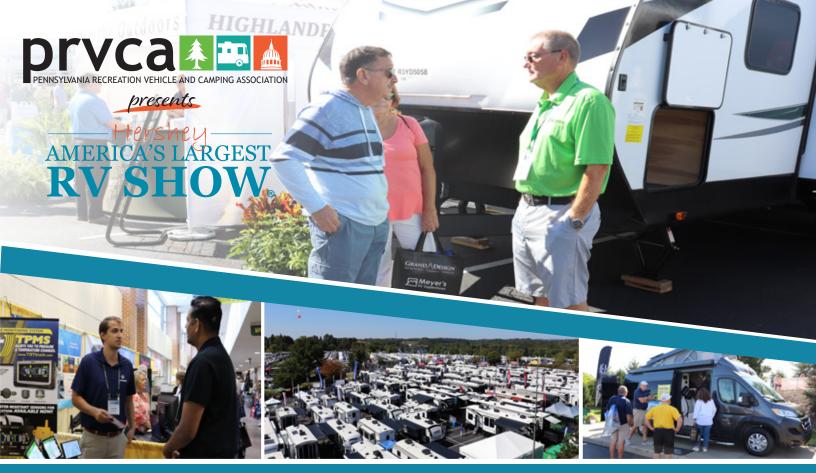

## **2024 SHOW MEDIA KIT**

Partner with PRVCA to get your message out to our members and to consumers interested in the RV and camping lifestyle.

Hershey America's Largest RV Show<sup>®</sup> is celebrating its 55th annual show in 2024. It is one of the first shows to feature the 2025 year models. With a million square feet of exhibits to cover, the official program and map provides all the information attendees need to navigate the show and highlights area attractions, educational programming and important show details.