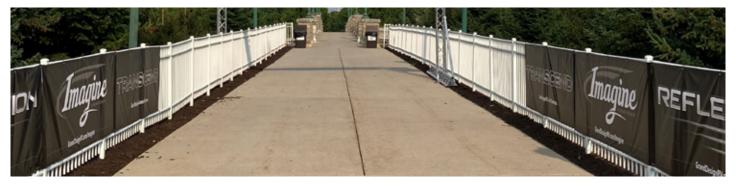

#### Banners (\$250 each placement) (multiple spaces available)

Hang your banner around the show perimeter (must face inside the show) or inside the Giant Center - stadium seating, lower level.

- Perimeter banner placement (\$250 each)
  Banner specs: Maximum size 42"x120", made from material with 40% flow-through and must have grommets or ties for hanging.
- Giant Center Lower Level placement (\$250 each) Maximum size 96"x 48" with grommets or ties

## Directional Signs (Call for quote) (Limited # available)

- Purchase outdoor, footprint floor decals with your logo to direct attendees to your display.
   (1 set of 16 signs)
- Limited to one sponsor per aisle.

\*You must be exhibiting in the show to place a banner &/or directional signs.

| AMERICA'S     | LARGEST RV SHC                       | OW PROGRAM           | Finished size: 8.25" w | v x 10.75″ h                       |            |
|---------------|--------------------------------------|----------------------|------------------------|------------------------------------|------------|
| Ad            | Ad Size (No Bleed)                   | Ad Size (With Bleed) | Add 1/8″ for bleed     | Member Pricing<br>Members save 10% | Non-Member |
| 2-Page Spread | 15.5" W x 9.75" H                    | 16.5" W x 10.75" H   | 16.75" W x 11" H       | \$2,700                            | \$3,000    |
| Full Page     | 7.25" W x 9.75" H                    | 8.25" W x 10.75" H   | 8.5" W x 11" H         | \$1,500                            | \$1,667    |
| Half Page     | 7.25" W x 5" H<br>3.875" W x 9.75" H |                      |                        | \$ 950                             | \$1,056    |
| Quarter Page  | 3.875" W x 5" H<br>7.25" W x 2.5" H  |                      |                        | \$ 770                             | \$ 856     |