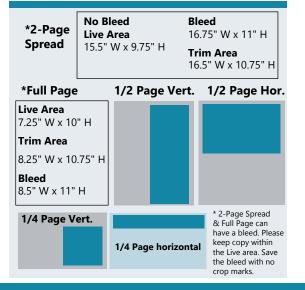

\*You must be exhibiting in the show to place a banner &/or directional signs.

| AMERICA'S     | LARGEST RV SHC                       | OW PROGRAM           | Finished size: 8.25" w | v x 10.75″ h                       |            |
|---------------|--------------------------------------|----------------------|------------------------|------------------------------------|------------|
| Ad            | Ad Size (No Bleed)                   | Ad Size (With Bleed) | Add 1/8″ for bleed     | Member Pricing<br>Members save 10% | Non-Member |
| 2-Page Spread | 15.5" W x 9.75" H                    | 16.5" W x 10.75" H   | 16.75" W x 11" H       | \$2,700                            | \$3,000    |
| Full Page     | 7.25" W x 9.75" H                    | 8.25" W x 10.75" H   | 8.5" W x 11" H         | \$1,500                            | \$1,667    |
| Half Page     | 7.25" W x 5" H<br>3.875" W x 9.75" H |                      |                        | \$ 950                             | \$1,056    |
| Quarter Page  | 3.875" W x 5" H<br>7.25" W x 2.5" H  |                      |                        | \$ 770                             | \$ 856     |